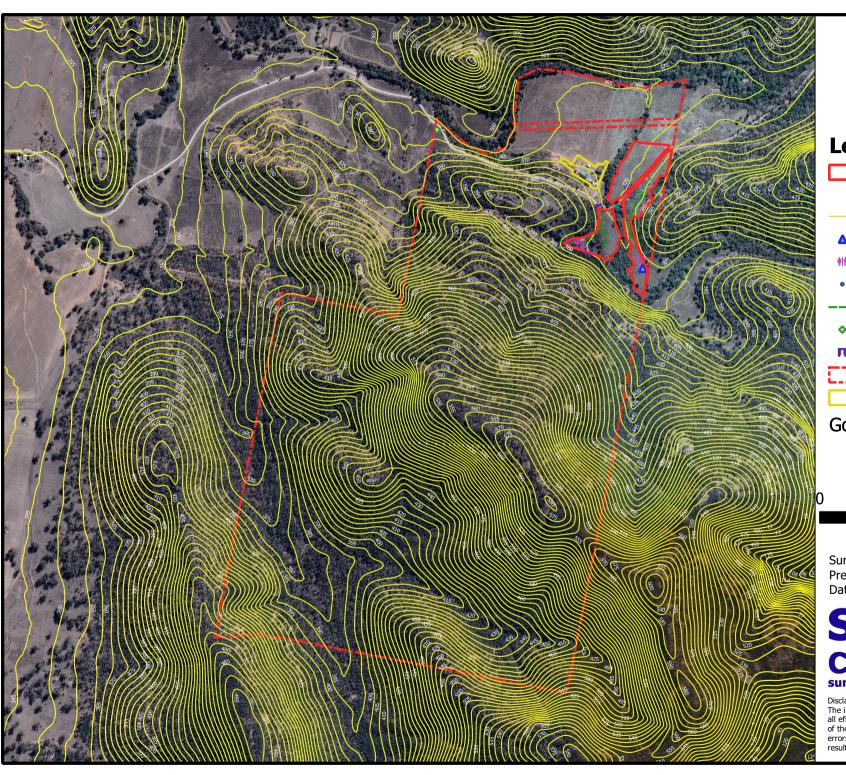

## **Dripping Rock Bush Camping**

**Campground Layout and Contours** Lot 9 DP 754927

## Legend

- Camping Ground Boundary
- Contours (5m)
- Kitchenettes
- **Toilets**
- **Tanks**
- **Existing Access Track**
- Signs
- Access
- Lot 9 DP 754927
- **Existing Infrastructure**

Google Satellite

250

500

750 m

Scale: 1:12,500 (A4)

Surveyed By: Marie Duffie Prepared By: Tarrant Moss

Date: 09/12/2020